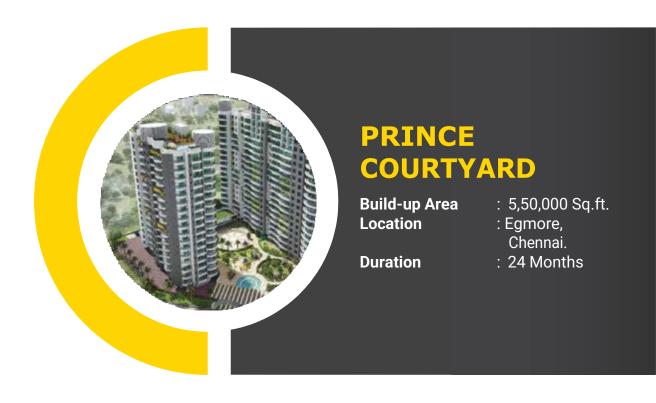

### PRINCE RATNAPURI GARDEN RESIDENCY

Build-up Area

~

Location

: Madhavaram,

:5,50,000Sq

Duration

Chennai.