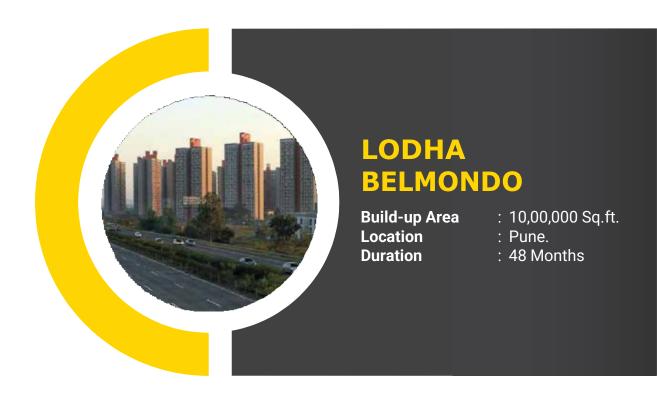

### LODHA PALAYA

**Build-up Area** : 12,00,000 Sq.ft.

**Location** : Pune. **Duration** : 48 Months