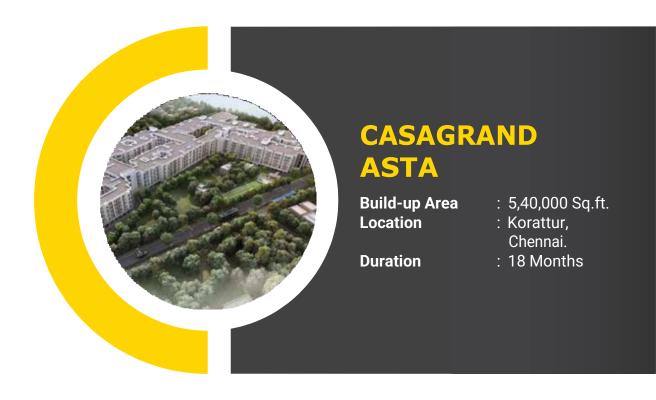

up Area Location : 5,00,000 Sq.ft. : Muttukadu,

Chennai.

**Duration** : 24 Months



### ALTIS SRI LAKSHMI VILLAS

**Build-up Area** : 60,000 Sq.ft. **Location** : Kotturpuram,

Chennai.

**Duration** : 08 Months







### LODHA PALAYA

**Build-up Area** : 12,00,000 Sq.ft.

**Location** : Pune. **Duration** : 48 Months



### **AVM ASTA**

**Build-up Area** 

Location : Vadapalani,

Duration

Chennai. : 24 Months





### **CASAGRAND MONTE CARLO**

**Build-up Area** : 2,50,000 Sq.ft. Location

: Saidhapet,

Chennai.

Duration

: 12 Months



# CASAGRAND WOODSIDE

Build-up Area Location : 3,60,000 Sq.ft. : Manapakkam,

Chennai.

**Duration** : 18 Months



### UNITECH NORTH TOWN ESTATE

**Build-up Area** : 6,00,000 Sq.ft. **Location** : Perambur,

Chennai.

**Duration** : 24 Months







### ALTIS ASHRAYA

Build-up Area : 8,00,000 Sq.ft.
Location : Mangadu,

Chennai.

**Duration** : 24 Months





NARAYANI GROUP BUILDING CONTRACTOR AND ENGINEERS

Old No.16/1, New No.35, First Floor,

Avadhanam Papier Road, Choolai,

Chennai, Tamil Nadu 600112