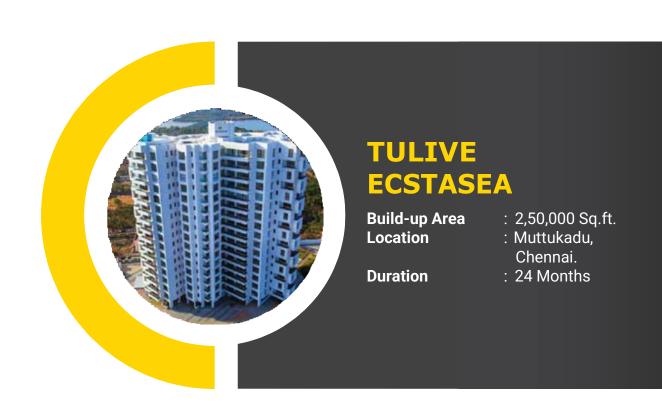

### ALTIS OCEANIQUE

Build-up Area Location : 5,00,000 Sq.ft. : Muttukadu,

Chennai.

**Duration** : 24 Months