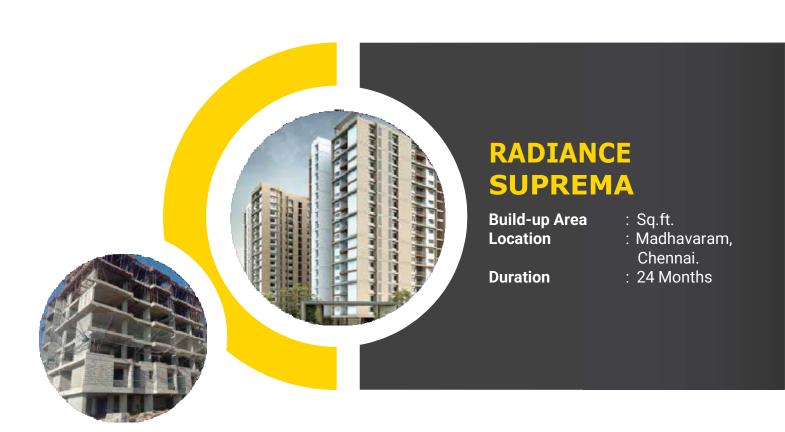

### PRINCE RATNAPURI GARDEN RESIDENCY

Build-up Area

~

Location

: Madhavaram,

:5,50,000Sq

Duration

Chennai.