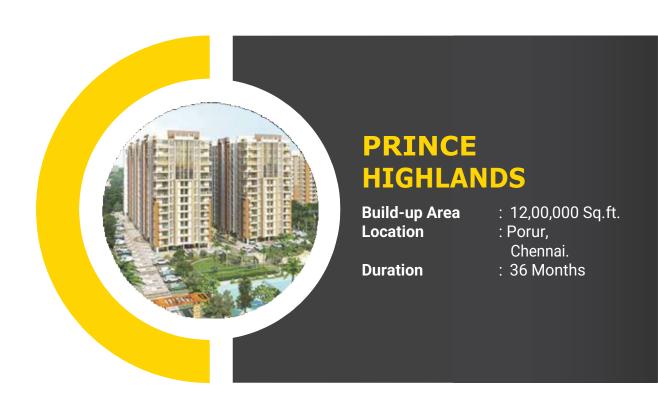

# HIRCO PALACE GARDEN

**Build-up Area** : 25,00,000 Sq.ft. **Location** : Oragadam,

Chennai.

**Duration** : 36 Months