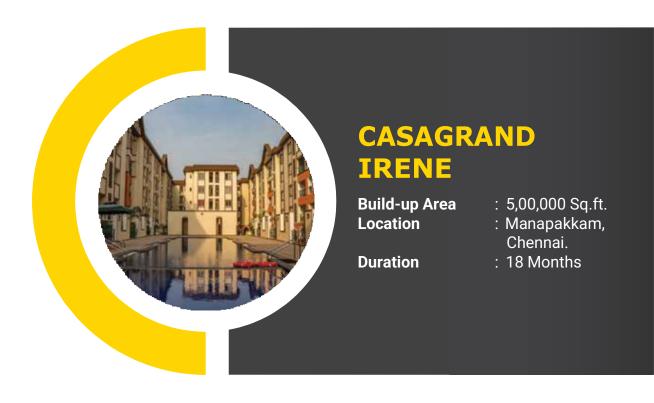

# CASAGRAND WOODSIDE

Build-up Area Location : 3,60,000 Sq.ft. : Manapakkam,

Chennai.

**Duration** : 18 Months